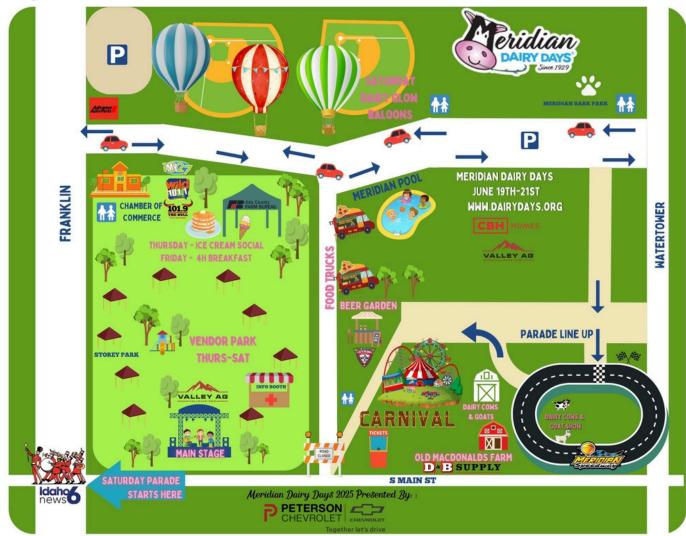

# JUNE 19-2

STOREY PARK **MERIDIAN IDAHO** DAIRYDAYS.ORG

Together let's drive

Stage Spansor VALLEY AE

#### **ICE CREAM SOCIAL & CHAMBER OF COMMERCE COWS**

- COWS IN STOREY PARK CORRAL PICK YOUR FAVORITE .....4:30
- OLD MACDONALD'S FARM MERCHANT BUILDING .......4PM 9 PM
- MY 102.7 RADIO STATION REMOTE......5PM 7PM
- RAINIER CARNIVAL OPENS SPEEDWAY PARKING..5 PM-11PM
- LOCAL FOOD AND GENERAL VENDORS OPEN ...5PM 10PM
- IDAHO SQUARE DANCE AT VALLEY WIDE CO-OP STAGE....5PM-6PM
- ICE CREAM SOCIAL -STOREY PARK ...5PM-7PM
- MUSIC IN STOREY PARK- HALF FAST HILLBILLIES ....6:30 7:30
- MUSIC IN STOREY PARK VALLEY WIDE CO-OP STAGE **BUDDY DEVORE & THE FADED COMBOYS...8PM-9:30**

#### PANCAKE BREAKFAST **DAIRY & GOAT SHOWS** FRIDAY NIGHT MUSIC FEST DAIRY DAYS DEMO DERBY

- 4-H PANCAKE BREAKFAST STOREY PARK......7AM-10:30
- DAIRY CATTLE SHOW SPEEDWAY INFIELD ......9AM
- DAIRY GOAT SHOW SPEEDWAY INFIELD ......9AM
- OLD MACDONALD'S FARM MERCHANT BUILDING ......10AM 9 PM
- LOCAL FOOD VENDORS IN STOREY PARK OPEN......NOON 10 PM
- .....3PM 10 PM • VENDORS IN STOREY PARK OPEN ......
- RAINIER CARNIVAL OPENS SPEEDWAY PARKING.......3PM -11PM
- MUSIC IN STOREY PARK-

### Cataly Day Spar CBH HOMES REAL DAIRY PARADE **DAIRY BALLOON LAUNCH & GLOW**

RACE IN THE SPEEDWAY

- DAIRY DAYS BALLOON LAUNCH .....SUNRISE
- LOCAL FOOD AND GENERAL VENDORS
- IN STOREY PARK OPEN......10AM -10PM
- OLD MACDONALD'S FARM MERCHANT BUILDING .....10AM 9PM
- MUSIC IN THE PARK-BALLET FORKLORICO MEXICO -LINDO IDAHO VALLEY WIDE CO-OP STAGE......10AM-10:45AM
- RAINIER CARNIVAL OPENS .....NOON MIDNIGHT
- REAL DAIRY DAYS PARADE WITH KIVI CHANNEL 6-TV......11AM
- MERIDIAN "OPEN SWIMMING" POOL .....12PM 5PM
- MUSIC IN THE PARK FREE ADMISSION
- MUSIC IN THE PARK HOT CLUB LES BOIS AT
- VALLEY WIDE CO-OP STAGE... 1PM-2:30
- MUSIC IN THE PARK SOUL PATCH AT
- VALLEY WIDE CO-OP STAGE....3PM-4:30
- THE BULL 101.9 RADIO REMOTE ......4PM-6PM
- MUSIC IN THE PARK AT THE VALLEY WIDE CO-OP STAGE -TEJANO OUTLAW ....5PM-6:30
- DAIRY DAYS RACES AT THE SPEEDWAY .......6PM-9PM
- MUSIC IN THE PARK BILLY BLUES BAND STAGE.....7PM-9:30
- DAIRY GLOW BALLONS IN THE PARK... 9:45 (DUSK)
- DAIRY DAYS CLOSES .....11 PM