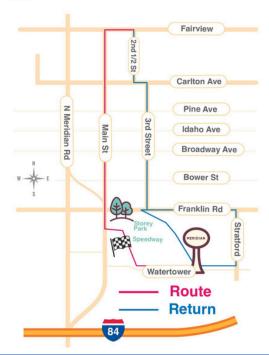

NG" POOL .....12PM 5PM
- MUSIC IN THE PARK FREE ADMISSION
- MUSIC IN THE PARK HOT CLUB LES BOIS AT
- VALLEY WIDE CO-OP STAGE... 1PM-2:30
- MUSIC IN THE PARK SOUL PATCH AT
- VALLEY WIDE CO-OP STAGE....3PM-4:30
- THE BULL 101.9 RADIO REMOTE ......4PM-6PM
- MUSIC IN THE PARK AT THE VALLEY WIDE CO-OP STAGE -TEJANO OUTLAW ....5PM-6:30
- DAIRY DAYS RACES AT THE SPEEDWAY .......6PM-9PM
- MUSIC IN THE PARK BILLY BLUES BAND STAGE.....7PM-9:30
- DAIRY GLOW BALLONS IN THE PARK... 9:45 (DUSK)
- DAIRY DAYS CLOSES .....11 PM

**SEE YOU IN 2026** 

OLD MACDONALDS FARM BY: D&B SUPPLY



REAL DAIRY PARADE WITH IDAHO KIVI CHANNEL 6











GROCERYOUTLET















Together let's drive

























### **JUNE 19-21**

MORE EVENTS, MORE FAMILY FUN, **MORE FOR EVERYONE!** 

## PARADE ROUTE